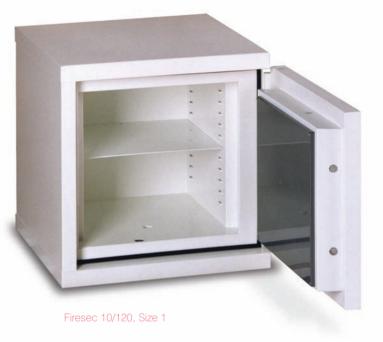

## features

- Independently attack and fire tested in Sweden to EN1143-1 Grade 1 & NT 017 120P
- A high level of fire protection combined with a very high level of security
- Ideal home or commercial safe for both valuables and papers
- Double walled steel body and door filled with special fire and security composite
- Special drill protection of the lock and boltwork
- Multiple relocking devices secure door in case of attack
- Choice of key, electronic or biometric locking
- Adjustable shelf in each model
- Base fixing

| Model               | Size 1           | Size 2           | Size 3            |
|---------------------|------------------|------------------|-------------------|
| External HxWxD (mm) | 570 x 565 x 540* | 770 x 565 x 540* | 1190 x 565 x 540* |
| Internal HxWxD (mm) | 400 x 390 x 330  | 600 x 390 x 330  | 1020 x 390 x 330  |
| Volume (Litres)     | 52               | 77               | 131               |
| Weight              | 200kg            | 260kg            | 365kg             |
| Shelves             | 1                | 1                | 2                 |
| Fire Rating         | 120 minutes      | 120 minutes      | 120 minutes       |