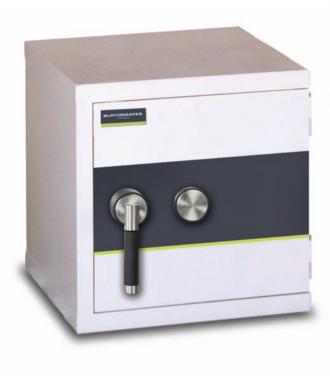

## Firesec 10/120 £10,000 cash rating - 120 minutes fire protection for paper

Independently Tested 2 Year Warranty SBSC Fire Protection Biometric Option

## features

- Independently attack and fire tested in Sweden to EN1143-1 Grade 1 & NT 017 120P
- A high level of fire protection combined with a very high level of security
- Ideal home or commercial safe for both valuables and papers
- Double walled steel body and door filled with special fire and security composite
- Special drill protection of the lock and boltwork
- Multiple relocking devices secure door in case of attack
- Choice of key, electronic or biometric locking
- Adjustable shelf in each model
- Base fixing